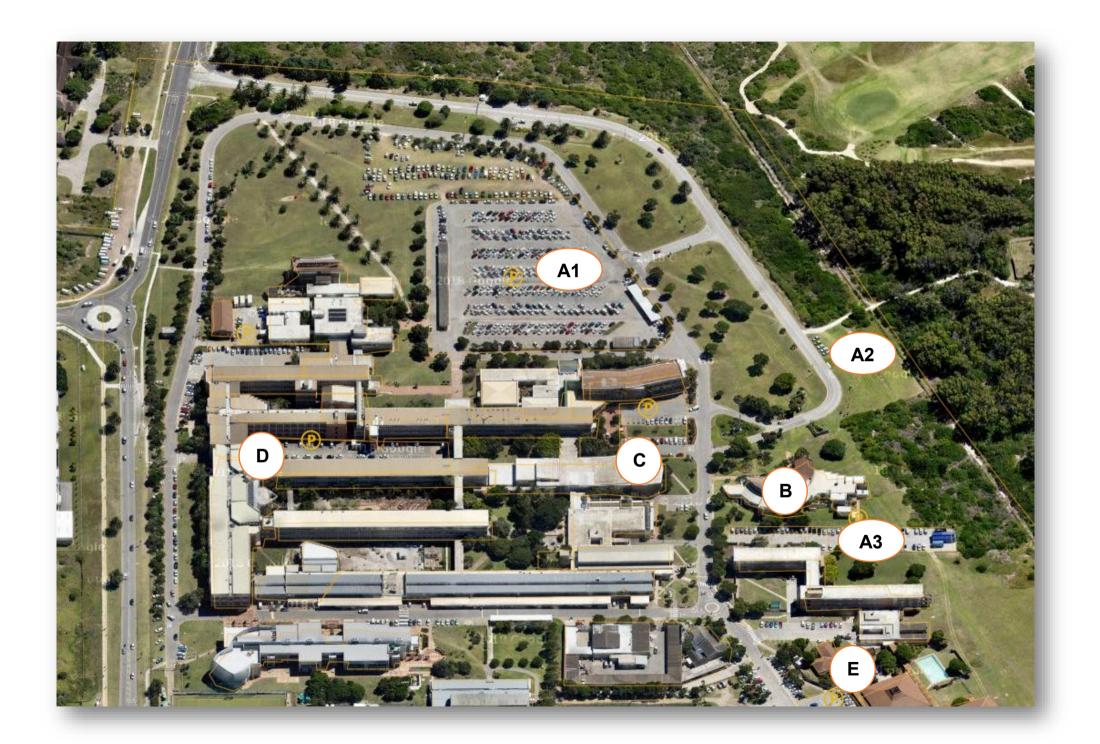

## **LEGEND - MAP NORTH CAMPUS**

## A Parking – North Campus

- **A1** Student Parking Areas
- A2 Grass Parking Near Conference Centre
- A3 Parking lot Back of Conference Centre

## **B** Conference Centre

- Registration
- Theatre (Parallel Sessions)
- Venue2 (Parallel Sessions)
- Venue 3 (Speaker Holding Room / Lost and Found)
- Catering (Lunch)

## C Goldfields Auditorium

- Welcome & Opening
- Parallel Sessions
- Exhibition Area Outside Goldfields Auditorium Entrance in Hallway
- **D** Senate Hall Parallel Sessions
- E First aid/ Medical facilities Clinic

**Smoking Area** – Grass areas outside venues